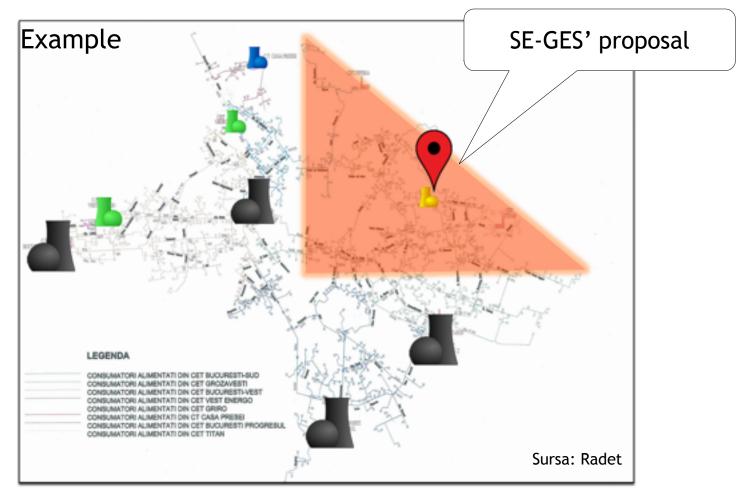

## **OUR BET**

Distributed generation in the range of 50 MWth

Residential DH - mini CHP

**Energy mix** 