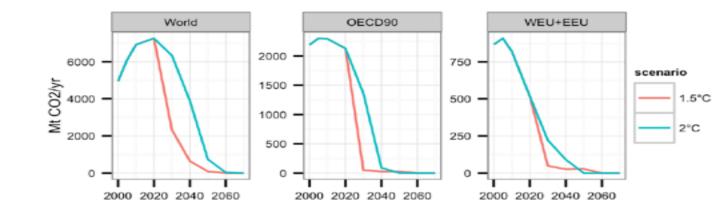

#### Outlook: reaching 1.5C° Paris target

| Emissions from coal need to become (close to*) zero by |       |      |         |
|--------------------------------------------------------|-------|------|---------|
|                                                        | World | OECD | WEU+EEU |
| 1.5°C                                                  | 2050  | 2030 | 2030    |
| 2°C                                                    | 2060  | 2040 | 2040    |