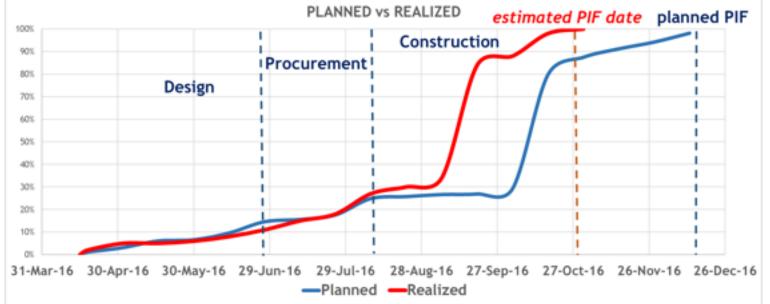

Marilena Mantu CEO a company of







#### F - BOOT Project CHP Barbuncesti - 15 years / POMV Petrom









# New project under development



# Tri-generation power plant (CCHP)





## Our main partners

























#### Outlook: reaching 1.5C° Paris target





| Emissions from coal need to become (close to*) zero by |       |      |         |
|--------------------------------------------------------|-------|------|---------|
|                                                        | World | OECD | WEU+EEU |
| 1.5°C                                                  | 2050  | 2030 | 2030    |
| 2°C                                                    | 2060  | 2040 | 2040    |



Source: Preliminary results





## **ENERGY SYSTEM BACK-UP & BALANCING**

GAS



Electrical efficiency up to 49,9 % Start-up in less that 5 min CHP efficiency > 90%

Flexible supply to Grid Lower carbon